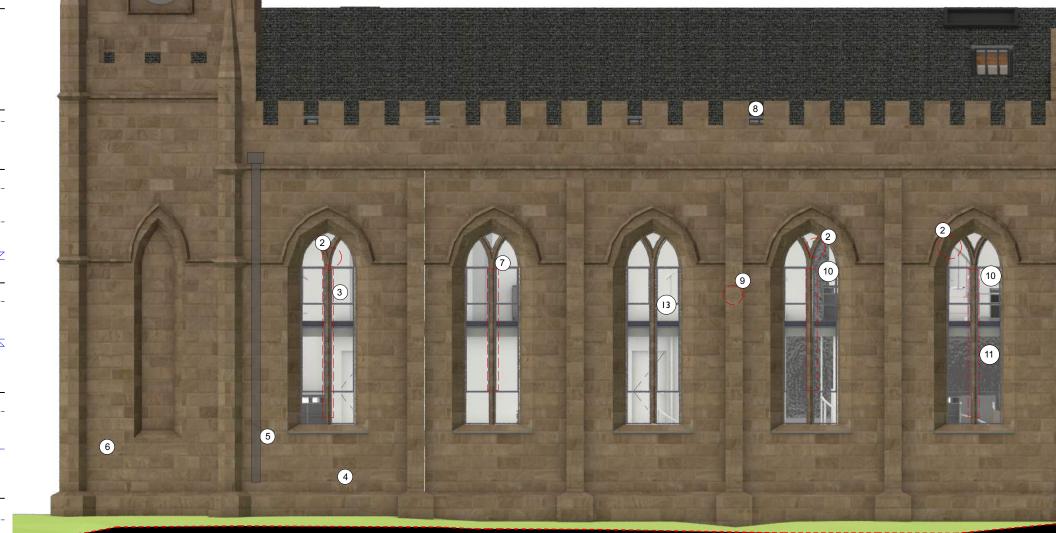

#### <u>Notes</u>

- I. Pidgeon protection netting to existing louvres
- 2. Existing stained glass retained as existing within arched opening
- 3. Remove existing polycarbonate covering and wire mesh to 3 no. stained glass windows
- 4. Repair hole in stained glass within pane. Glass from removed windows may be suitable for repair
- 5. Repair cracks within stained glass pane
- 6. Strip off existing flat roof finish, and install new single ply membrane covering with lead flashing
- 7. Existing RWP replaced with powder coated cast aluminium

(7)

3)

(6)

9

(5)

(6)

11

(8)

7)

 $(\Pi)$ 

10

- 8. Replace existing vent with matching stone
- 9. Existing timber door to be refurbished and redecorated
- 10. Repair and redecorate existing timber louvres to bell tower
- 11. New Crittall W20 slim painted steel framed window