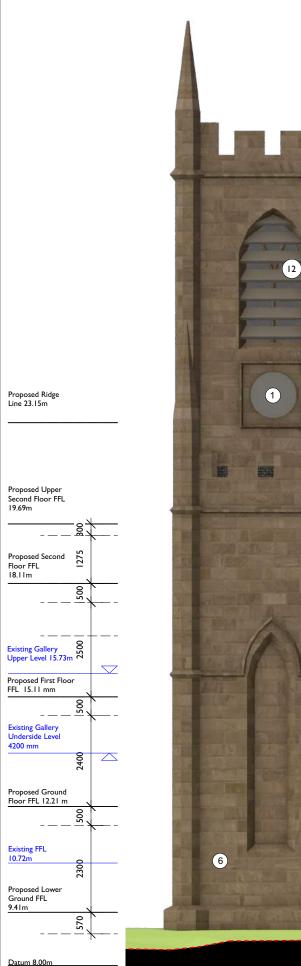

#### <u>Notes</u>

- I. Conservation roof lights
- 2. Redecorate clock face with colours as existing
- 3. Existing RWP replaced with powder coated cast aluminium
- 4. Replacement windows in accordance with schedule
- 5. Existing door restored and reinstated
- 6. New Crittall W20 slim painted steel framed windows with matching steel transom at floor position.