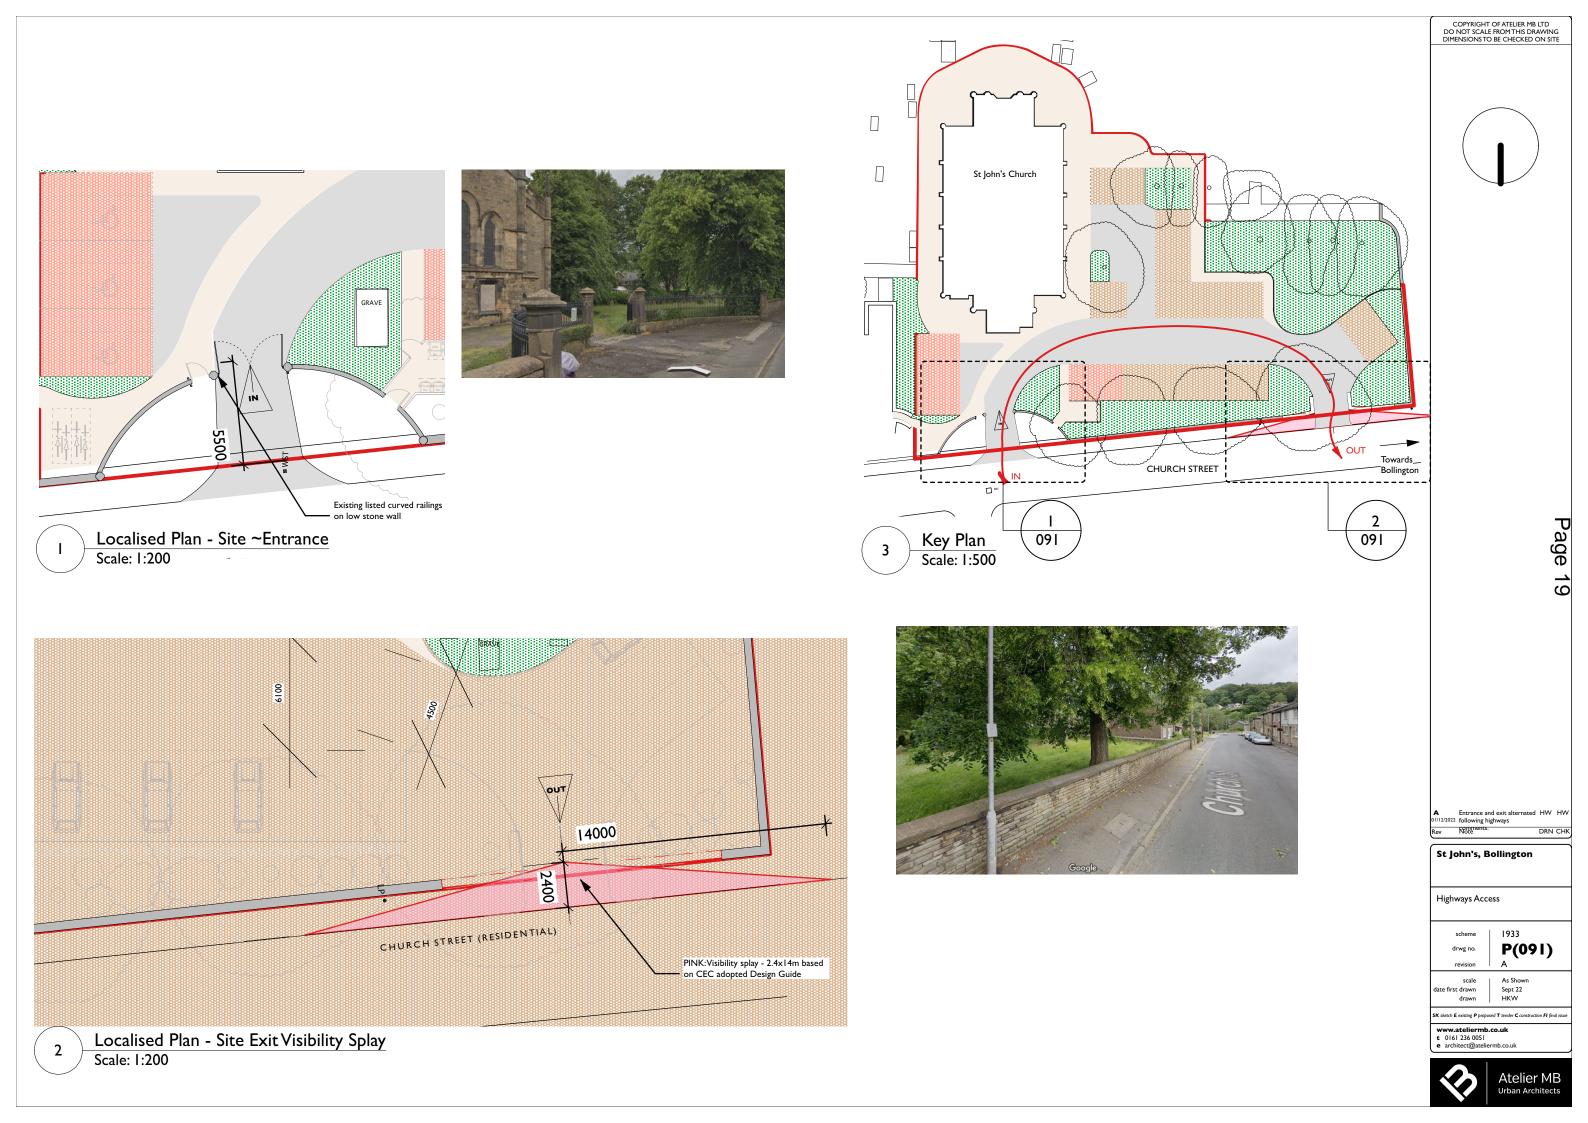

Elevation and infill with stone to match existing
- 5. Existing RWP replaced with powder coated cast aluminium
- 6. Remove existing foliage
- 7. Replace 2 damaged sections of mullion in stone to match existing. Carry out in situ resin repairs to 2 further sections of mullion
- 8. Conservation rooflights
- 9. Remove existing metal tie to balcony and carry out in situe resin repair to stonework
- 10. Replace 2 damaged sections of mullion in stone to match existing
- II. Replacement windows in accordance with schedule
- 12. Repair and redecorate existing timber lourvres to bell tower
- 13. New Crittall W20 slim painted steel framed window





Urban Architects

### LOWER GROUND FLOOR



GY

GY

GY















| GY | GY | GY |
|----|----|----|
|    |    |    |
|    |    |    |















This page is intentionally left blank