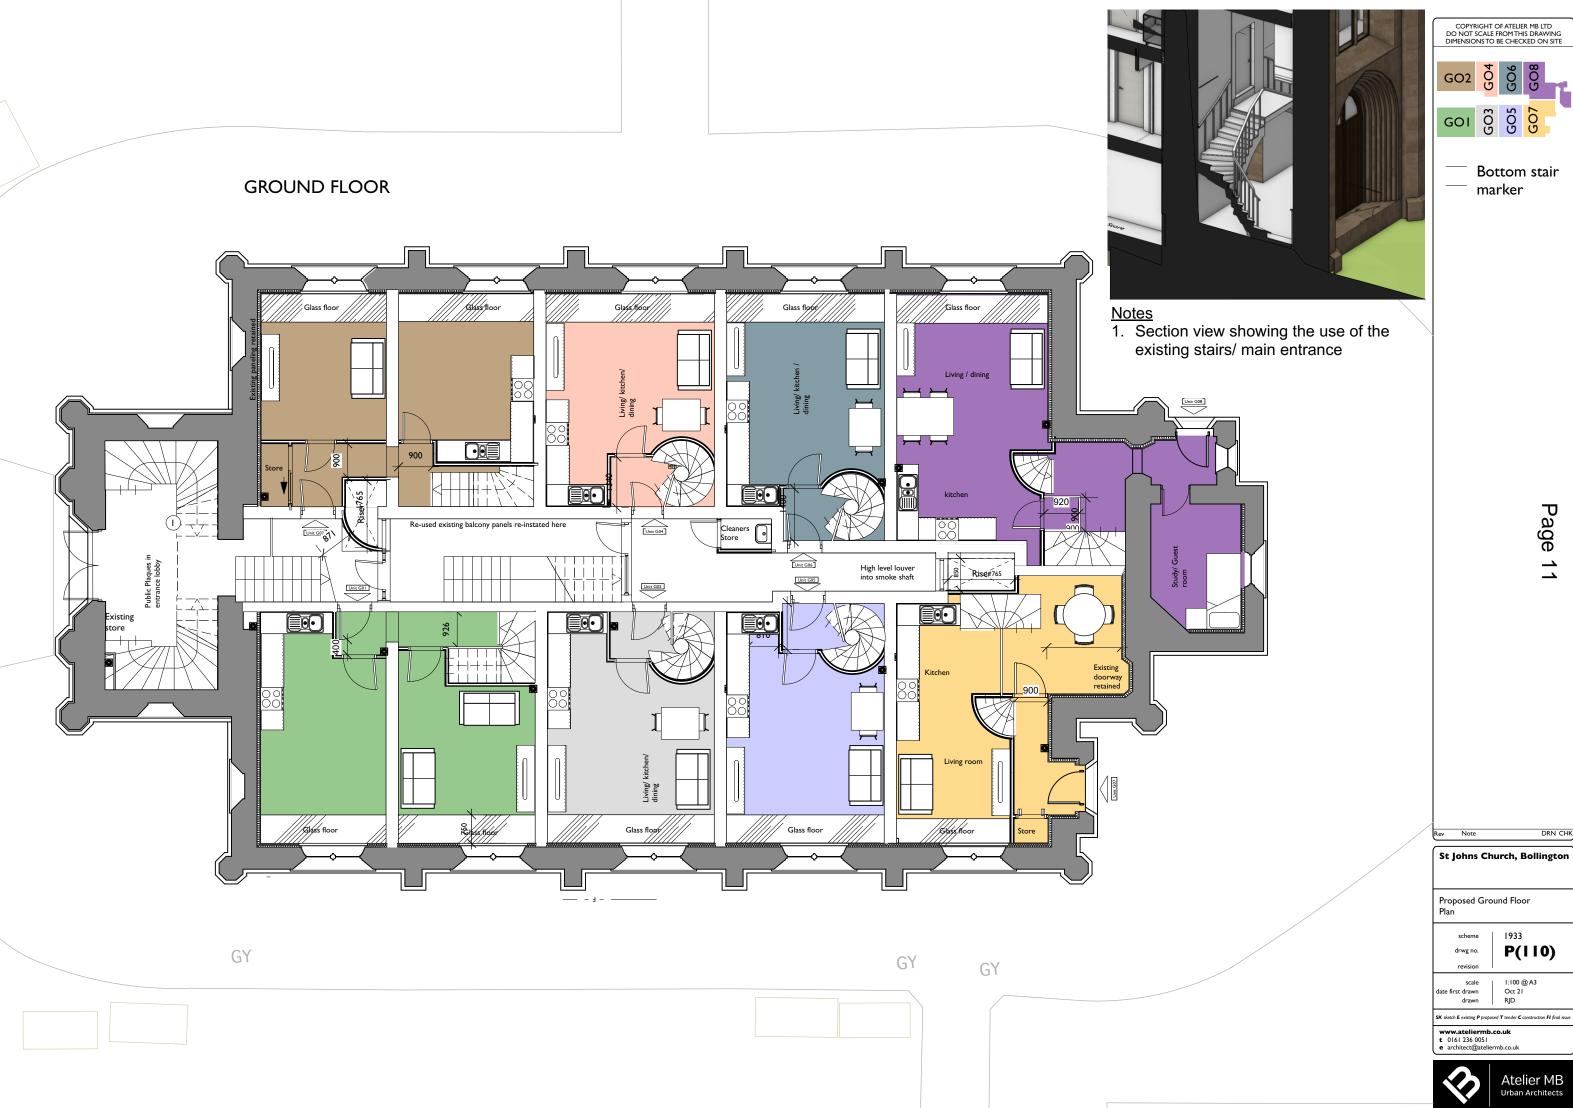

ged sections of mullion in stone to match existing
- 4. Remove 3 no. existing vents to South Elevation and infill with stone to match existing
- 5. Existing RWP replaced with powder coated cast aluminium
- 6. Remove existing foliage
- 7. Replace 2 damaged sections of mullion in stone to match existing. Carry out in situ resin repairs to 2 further sections of mullion
- 8. Conservation rooflights
- 9. Remove existing metal tie to balcony and carry out in situe resin repair to stonework
- 10. Replace 2 damaged sections of mullion in stone to match existing
- II. Replacement windows in accordance with schedule
- 12. Repair and redecorate existing timber lourvres to bell tower
- 13. New Crittall W20 slim painted steel framed window





Urban Architects

### LOWER GROUND FLOOR



GY

GY

GY















| GY | GY | GY |
|----|----|----|
|    |    |    |
|    |    |    |















This page is intentionally left blank