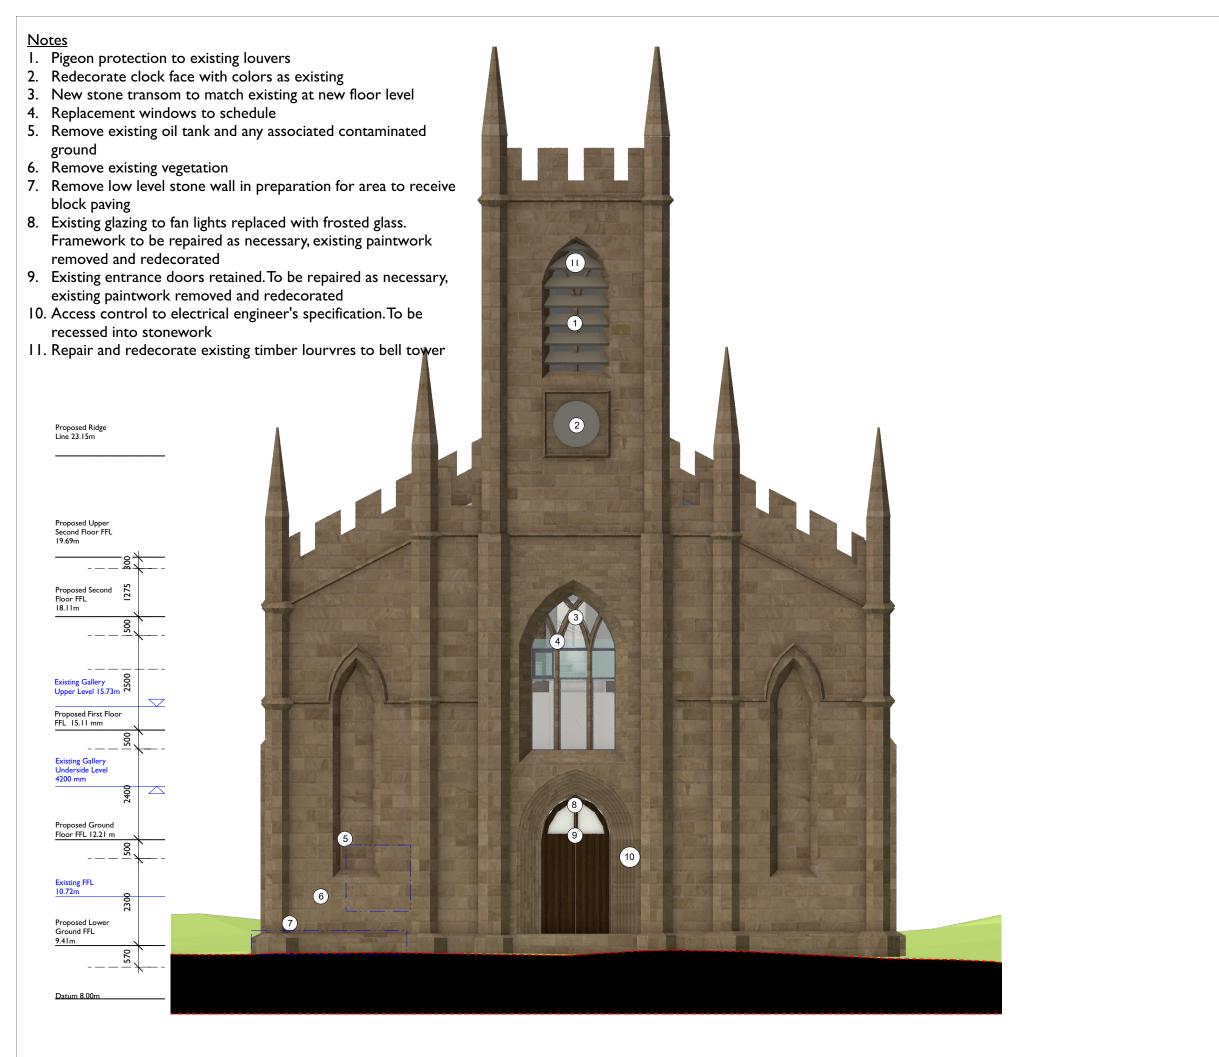

#### <u>Notes</u>

- I. Conservation roof lights
- 2. Redecorate clock face with colours as existing
- 3. Existing RWP replaced with powder coated cast aluminium
- 4. Replacement windows in accordance with schedule
- 5. Existing door restored and reinstated
- 6. New Crittall W20 slim painted steel framed windows with matching steel transom at floor position.