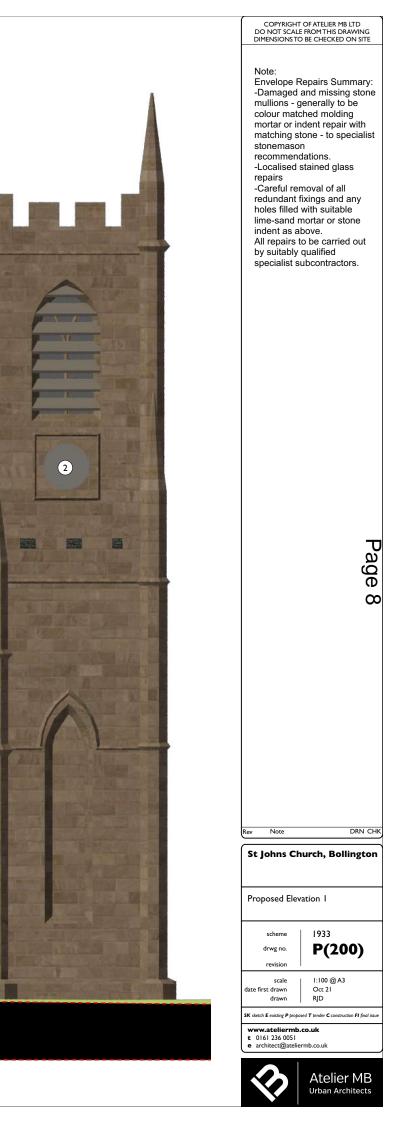

COPYRIGHT OF ATELIER MB LTD DO NOT SCALE FROM THIS DRAWING DIMENSIONS TO BE CHECKED ON SITE Note: Envelope Repairs Summary: -Damaged and missing stone mullions - generally to be colour matched molding mortar or indent repair with matching stone - to specialist stonemason recommendations. -Localised stained glass repairs -Careful removal of all redundant fixings and any holes filled with suitable lime-sand mortar or stone indent as above. All repairs to be carried out by suitably qualified specialist subcontractors. Page 7 DRN CH Note St Johns Church, Bollington Proposed Elevation 4 1933 scheme P(230) drwg no. revisio scale date first drawn drawn 1:100 @ A3 Oct 21 RJD SK sketch E existing P proposed T tender C con truction **FI** fin www.ateliermb t 0161 236 0051 Atelier MB

#### <u>Notes</u>

- I. Redecorate clock face with colours as existing
- 2. In situ resin repair required to stonework
- 3. Replace 3 damaged sections of mullion in stone to match existing
- 4. Remove 3 no. existing vents to South Elevation and infill with stone to match existing
- 5. Existing RWP replaced with powder coated cast aluminium
- 6. Remove existing foliage
- 7. Replace 2 damaged sections of mullion in stone to match existing. Carry out in situ resin repairs to 2 further sections of mullion
- 8. Conservation rooflights
- 9. Remove existing metal tie to balcony and carry out in situe resin repair to stonework
- 10. Replace 2 damaged sections of mullion in stone to match existing
- II. Replacement windows in accordance with schedule
- 12. Repair and redecorate existing timber lourvres to bell tower
- 13. New Crittall W20 slim painted steel framed window