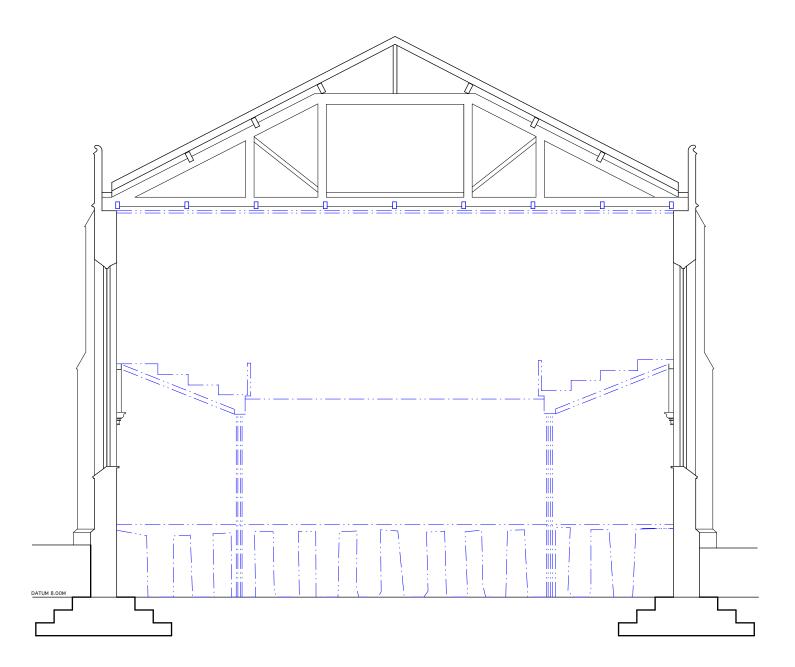

COPYRIGHT OF ATELIER MB LTD DO NOT SCALE FROM THIS DRAWING DIMENSIONS TO BE CHECKED ON SITE Note: Envelope Repairs Summary: -Damaged and missing stone mullions - generally to be colour matched molding mortar or indent repair with matching stone - to specialist stonemason recommendations. -Localised stained glass repairs -Careful removal of all redundant fixings and any holes filled with suitable lime-sand mortar or stone indent as above. All repairs to be carried out by suitably qualified specialist subcontractors. Page 7 DRN CH Note St Johns Church, Bollington Proposed Elevation 4 1933 scheme P(230) drwg no. revisio scale date first drawn drawn 1:100 @ A3 Oct 21 RJD SK sketch E existing P proposed T tender C con truction **FI** fin www.ateliermb t 0161 236 0051 Atelier MB