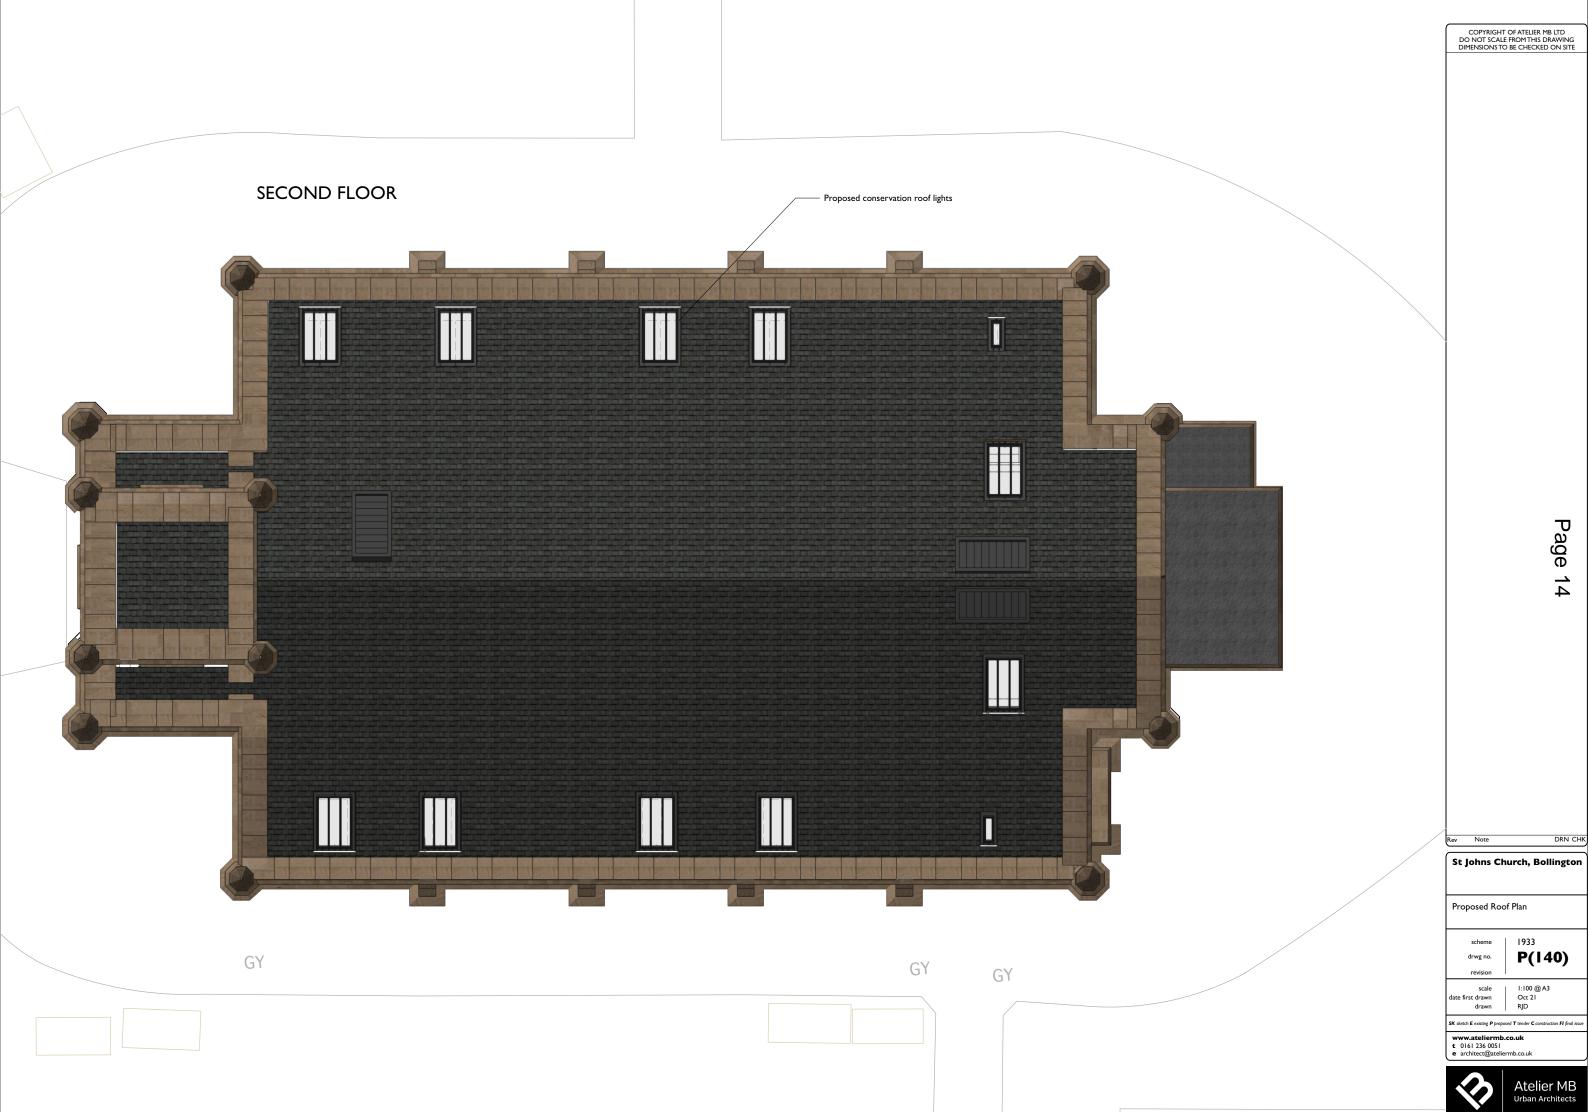

#### <u>Notes</u>

- I. Conservation roof lights
- 2. Redecorate clock face with colours as existing
- 3. Existing RWP replaced with powder coated cast aluminium
- 4. Replacement windows in accordance with schedule
- 5. Existing door restored and reinstated
- 6. New Crittall W20 slim painted steel framed windows with matching steel transom at floor position.