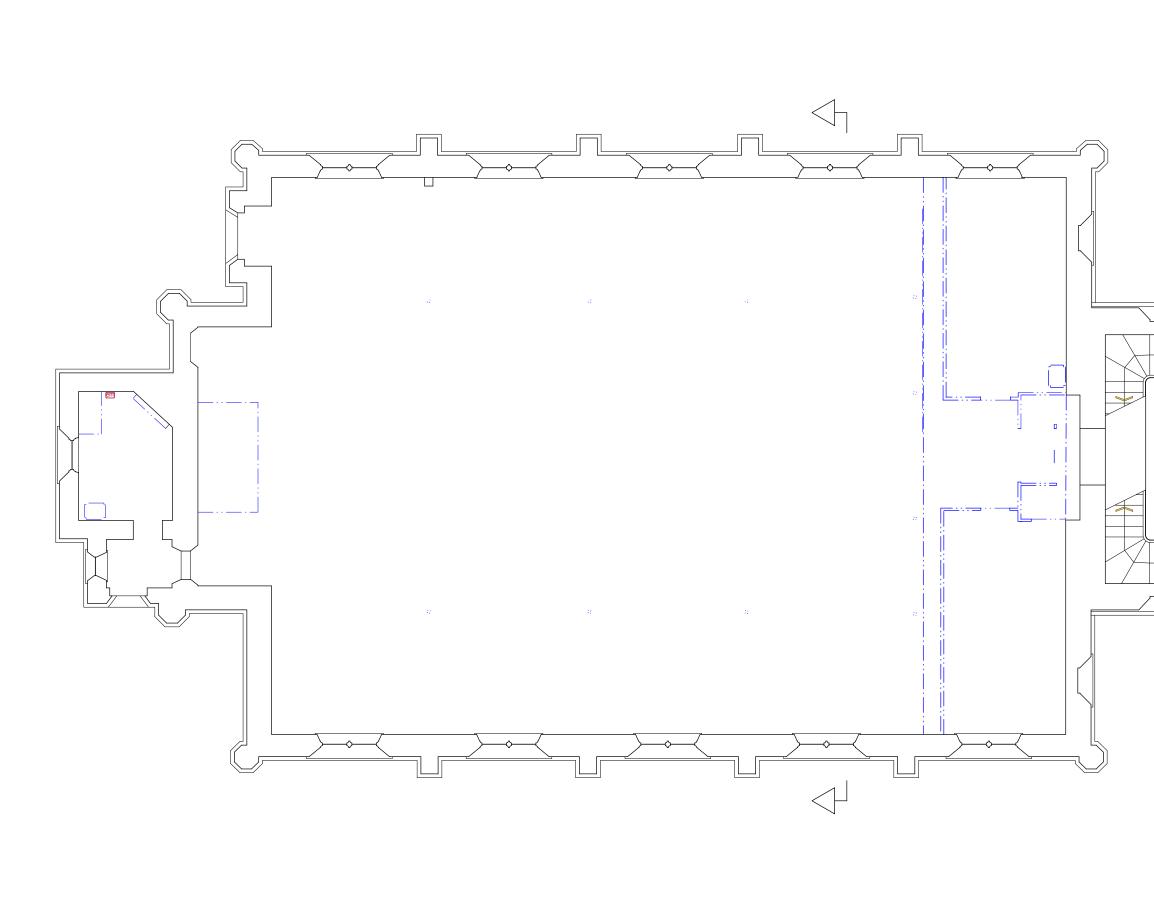

uth Elevation and infill with stone to match existing
- 5. Existing RWP replaced with powder coated cast aluminium
- 6. Remove existing foliage
- 7. Replace 2 damaged sections of mullion in stone to match existing. Carry out in situ resin repairs to 2 further sections of mullion
- 8. Conservation rooflights
- 9. Remove existing metal tie to balcony and carry out in situe resin repair to stonework
- 10. Replace 2 damaged sections of mullion in stone to match existing
- II. Replacement windows in accordance with schedule
- 12. Repair and redecorate existing timber lourvres to bell tower
- 13. New Crittall W20 slim painted steel framed window





Urban Architects

### LOWER GROUND FLOOR



GY

GY

GY















| GY | GY | GY |
|----|----|----|
|    |    |    |
|    |    |    |















This page is intentionally left blank