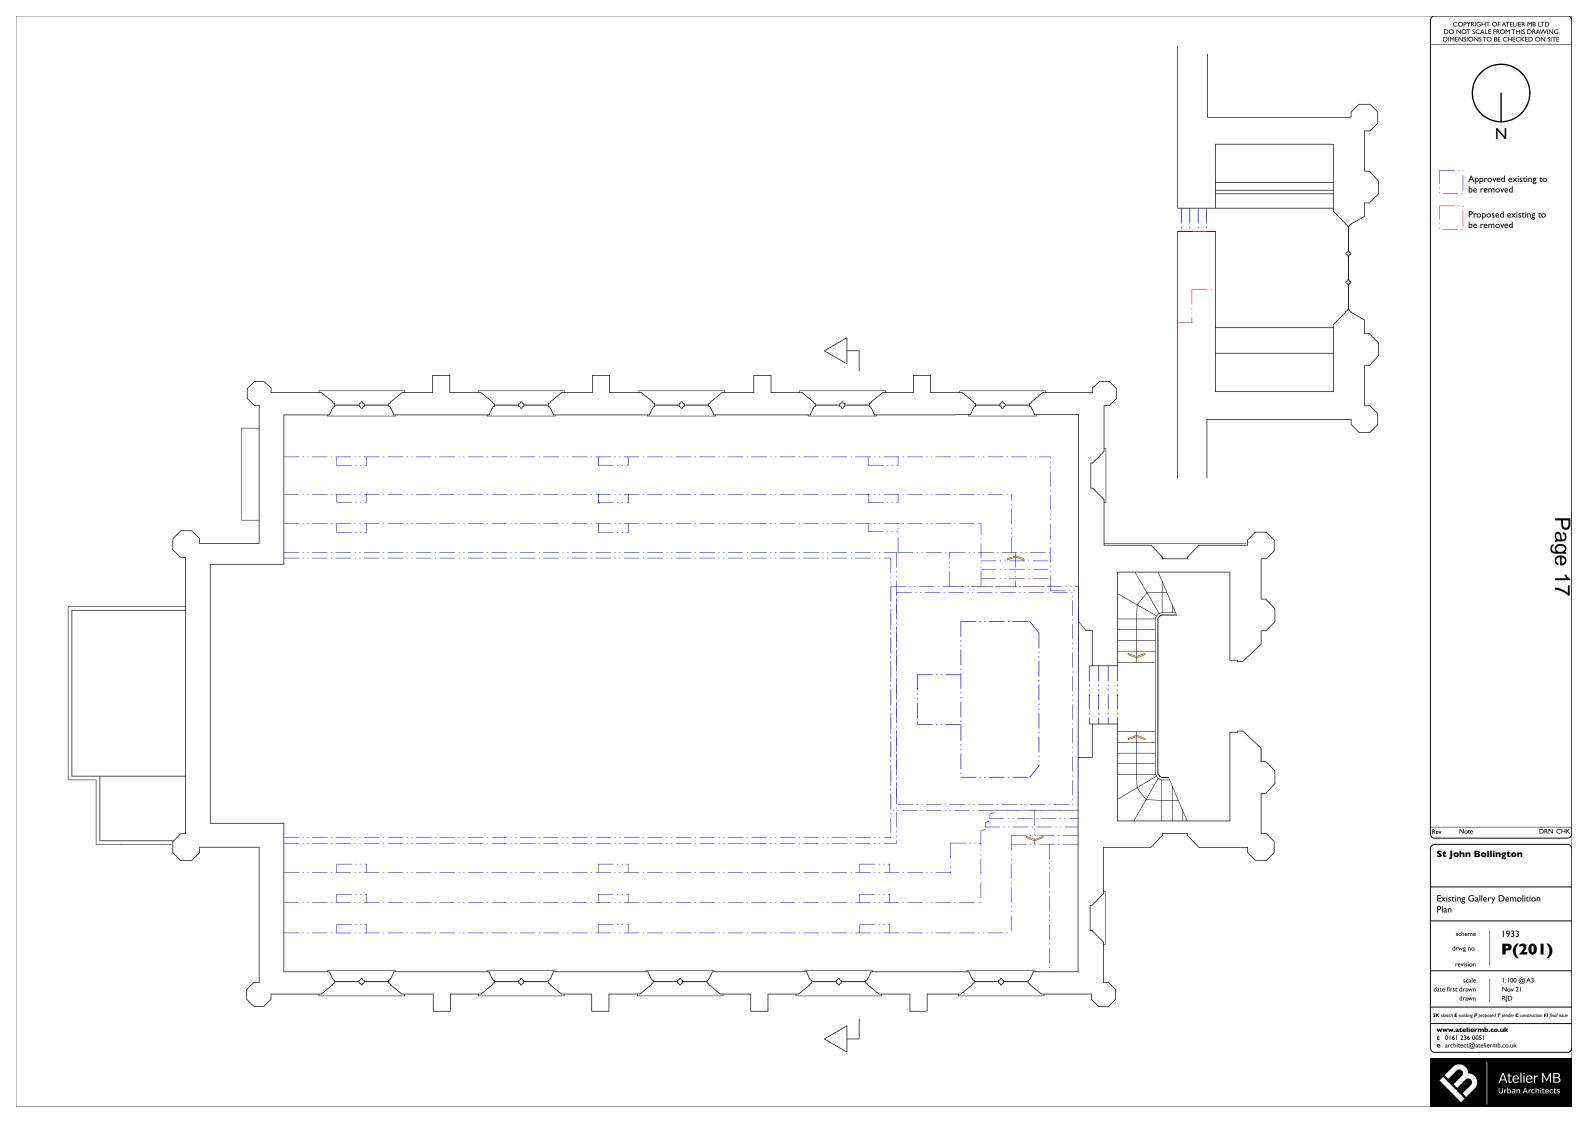

South Elevation and infill with stone to match existing
- 5. Existing RWP replaced with powder coated cast aluminium
- 6. Remove existing foliage
- 7. Replace 2 damaged sections of mullion in stone to match existing. Carry out in situ resin repairs to 2 further sections of mullion
- 8. Conservation rooflights
- 9. Remove existing metal tie to balcony and carry out in situe resin repair to stonework
- 10. Replace 2 damaged sections of mullion in stone to match existing
- II. Replacement windows in accordance with schedule
- 12. Repair and redecorate existing timber lourvres to bell tower
- 13. New Crittall W20 slim painted steel framed window





Urban Architects

### LOWER GROUND FLOOR



GY

GY

GY















| GY | GY | GY |
|----|----|----|
|    |    |    |
|    |    |    |















This page is intentionally left blank