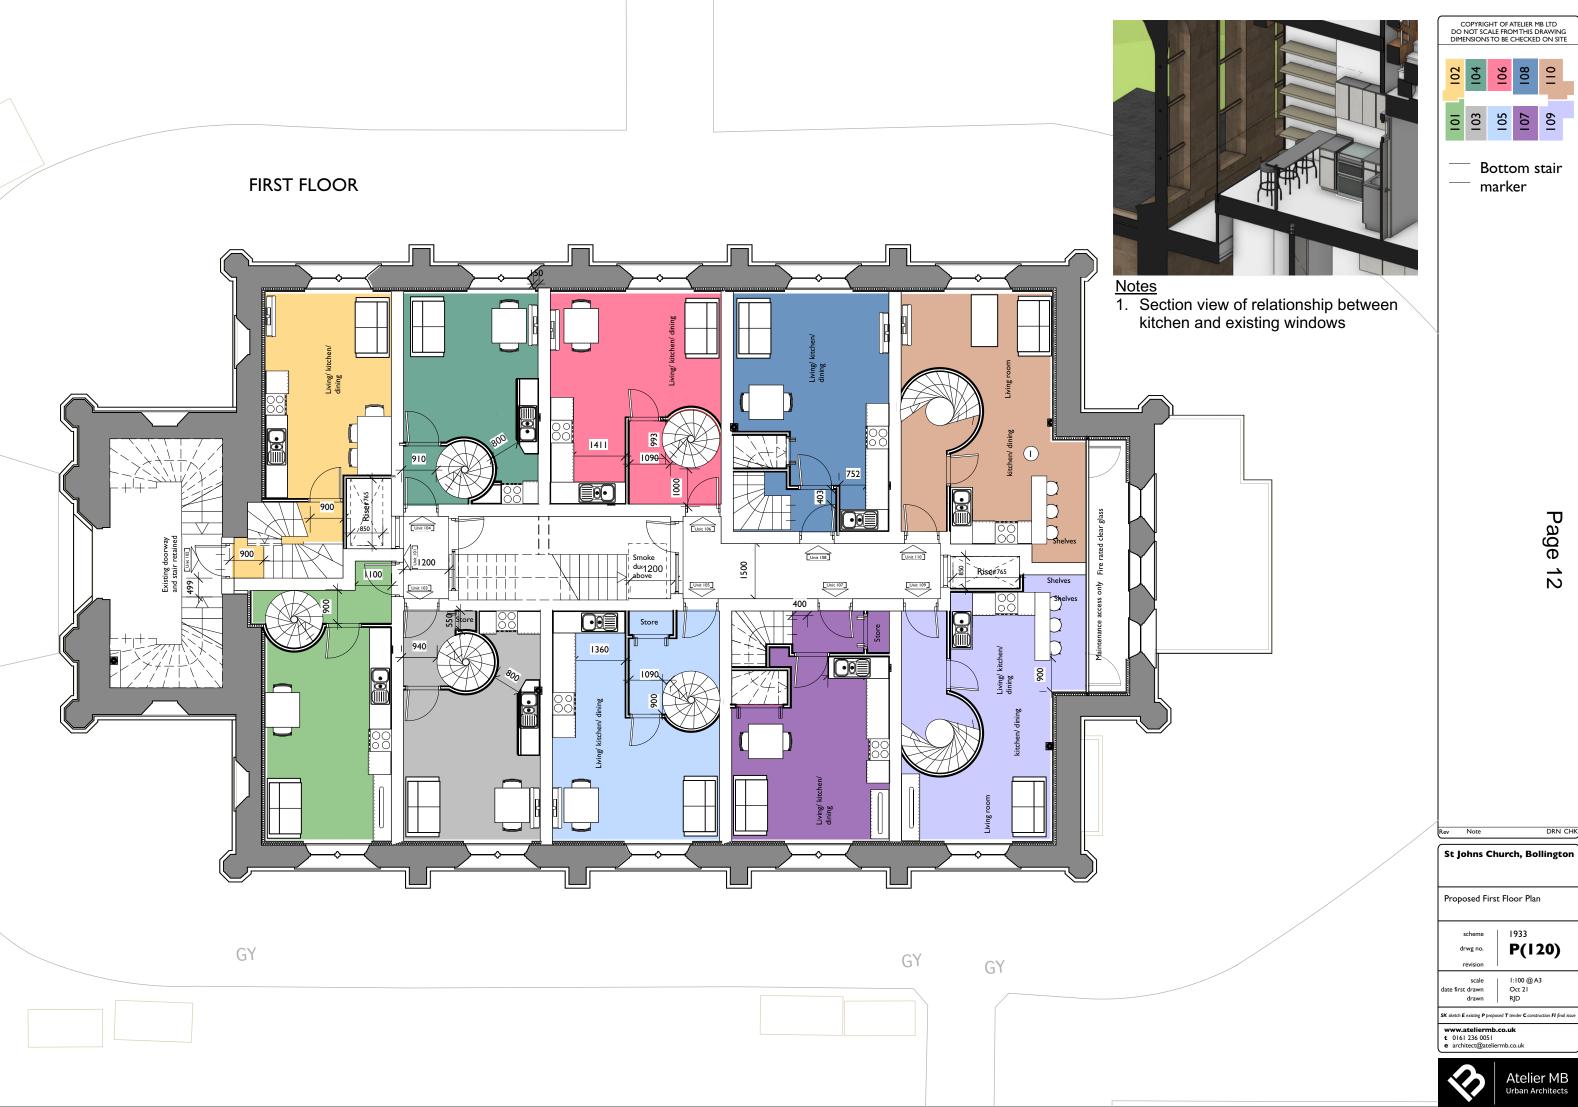

d sections of mullion in stone to match existing
- 4. Remove 3 no. existing vents to South Elevation and infill with stone to match existing
- 5. Existing RWP replaced with powder coated cast aluminium
- 6. Remove existing foliage
- 7. Replace 2 damaged sections of mullion in stone to match existing. Carry out in situ resin repairs to 2 further sections of mullion
- 8. Conservation rooflights
- 9. Remove existing metal tie to balcony and carry out in situe resin repair to stonework
- 10. Replace 2 damaged sections of mullion in stone to match existing
- II. Replacement windows in accordance with schedule
- 12. Repair and redecorate existing timber lourvres to bell tower
- 13. New Crittall W20 slim painted steel framed window





Urban Architects

### LOWER GROUND FLOOR



GY

GY

GY















| GY | GY | GY |
|----|----|----|
|    |    |    |
|    |    |    |















This page is intentionally left blank