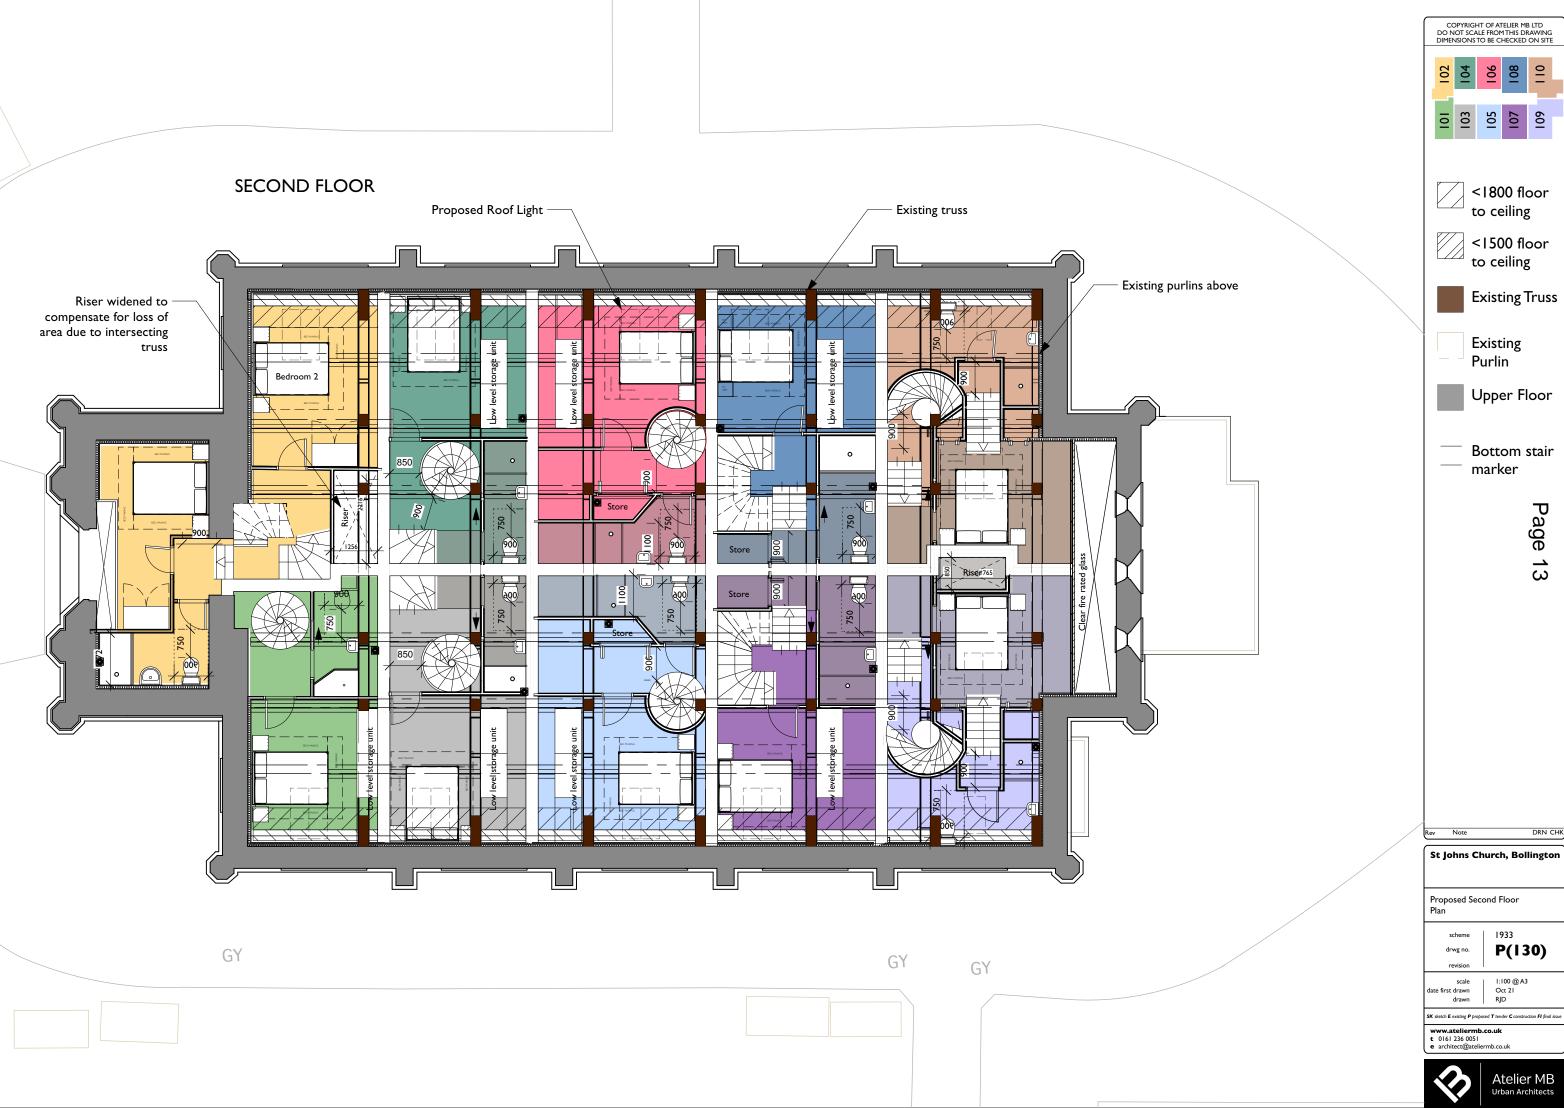

ctions of mullion in stone to match existing
- 4. Remove 3 no. existing vents to South Elevation and infill with stone to match existing
- 5. Existing RWP replaced with powder coated cast aluminium
- 6. Remove existing foliage
- 7. Replace 2 damaged sections of mullion in stone to match existing. Carry out in situ resin repairs to 2 further sections of mullion
- 8. Conservation rooflights
- 9. Remove existing metal tie to balcony and carry out in situe resin repair to stonework
- 10. Replace 2 damaged sections of mullion in stone to match existing
- II. Replacement windows in accordance with schedule
- 12. Repair and redecorate existing timber lourvres to bell tower
- 13. New Crittall W20 slim painted steel framed window





Urban Architects

### LOWER GROUND FLOOR



GY

GY

GY















| GY | GY | GY |
|----|----|----|
|    |    |    |
|    |    |    |















This page is intentionally left blank