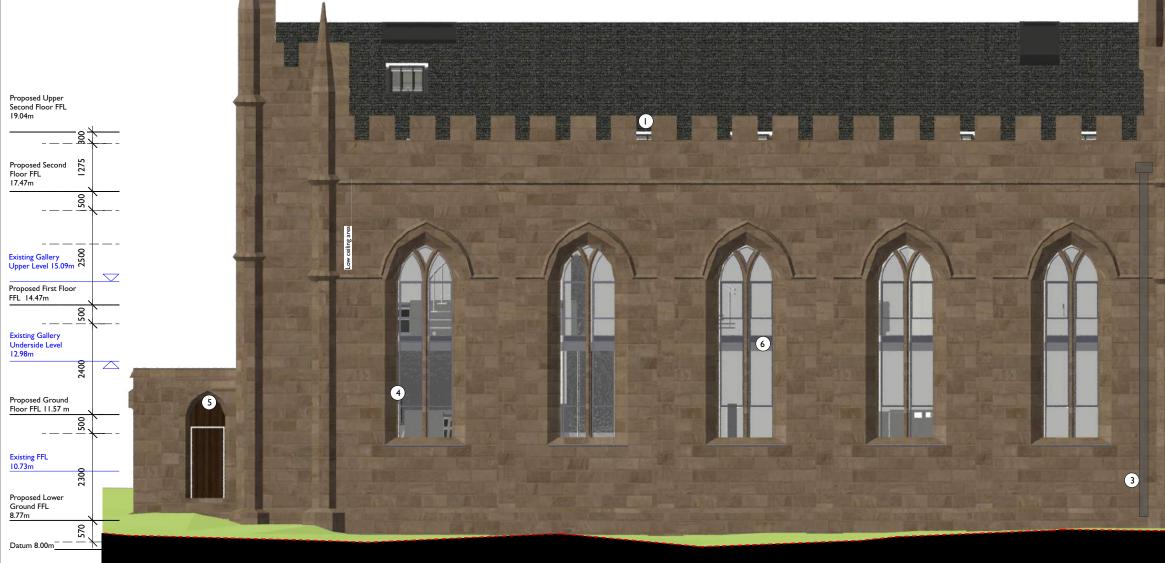

#### <u>Notes</u>

- I. Pidgeon protection netting to existing louvres
- 2. Existing stained glass retained as existing within arched opening
- 3. Remove existing polycarbonate covering and wire mesh to 3 no. stained glass windows
- 4. Repair hole in stained glass within pane. Glass from removed windows may be suitable for repair
- 5. Repair cracks within stained glass pane
- 6. Strip off existing flat roof finish, and install new single ply membrane covering with lead flashing
- 7. Existing RWP replaced with powder coated cast aluminium

(7)

3)

(6)

9

(5)

(6)

11

(8)

7)

 $(\Pi)$ 

10

- 8. Replace existing vent with matching stone
- 9. Existing timber door to be refurbished and redecorated
- 10. Repair and redecorate existing timber louvres to bell tower
- 11. New Crittall W20 slim painted steel framed window