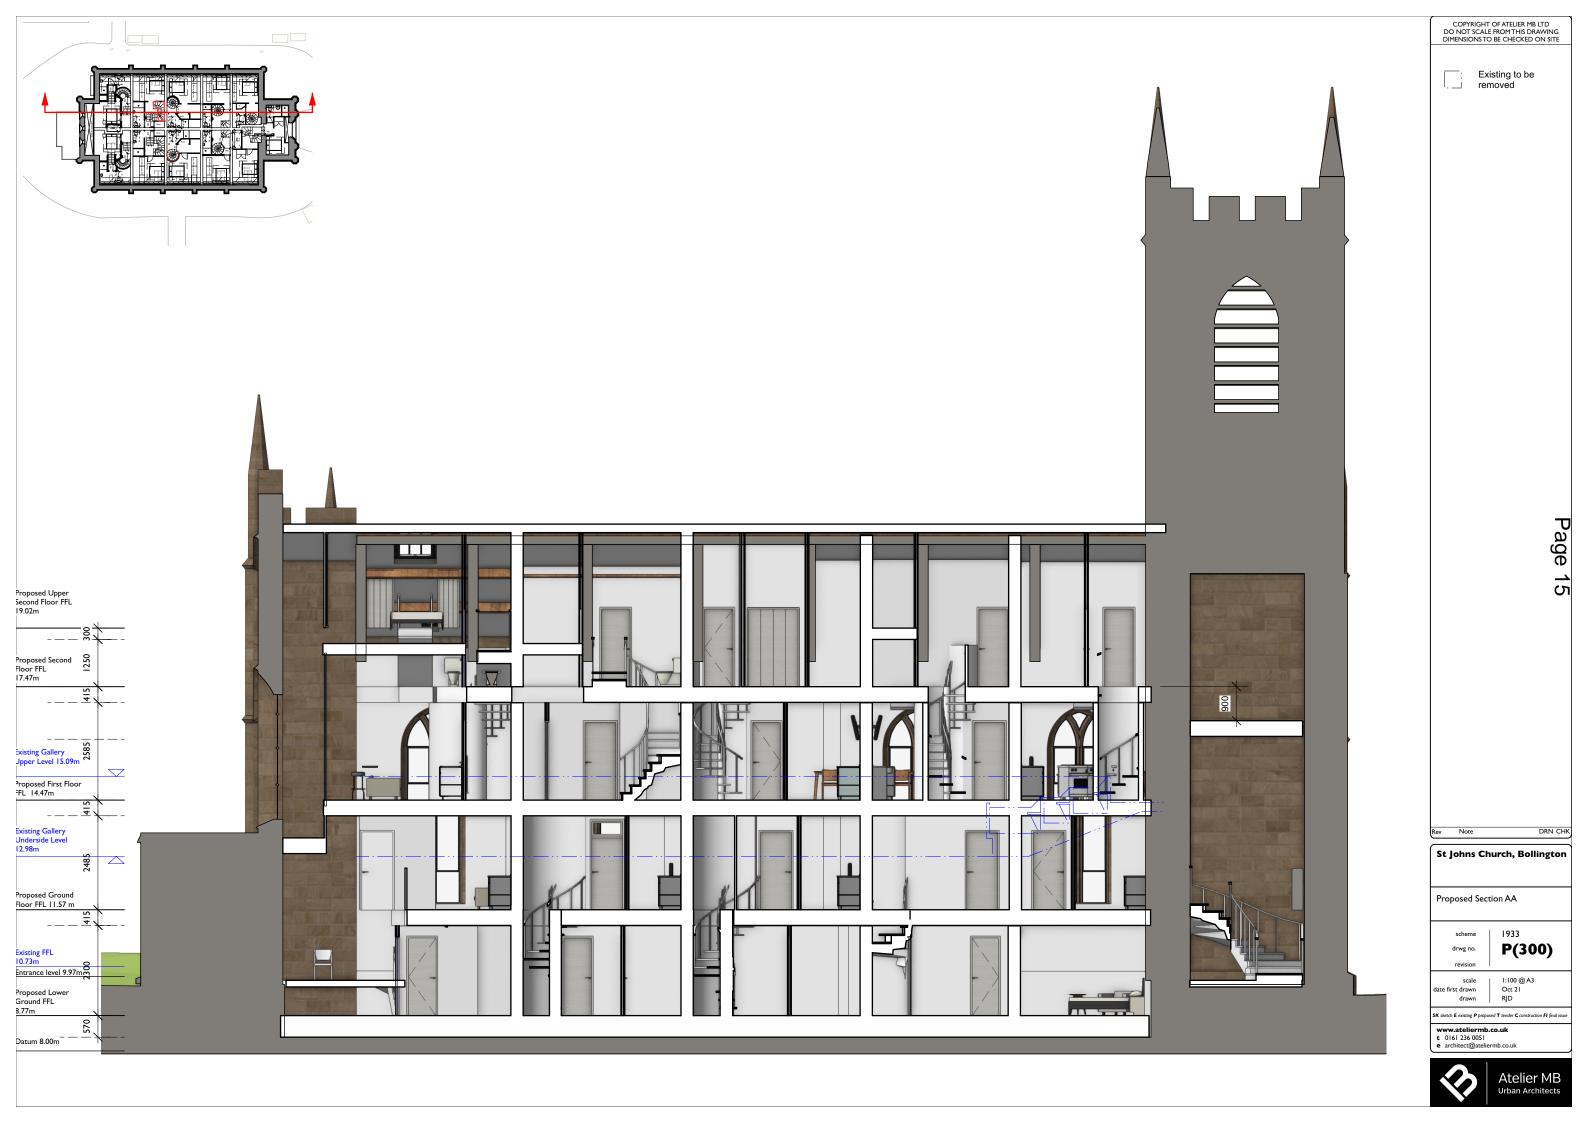

ts to South Elevation and infill with stone to match existing
- 5. Existing RWP replaced with powder coated cast aluminium
- 6. Remove existing foliage
- 7. Replace 2 damaged sections of mullion in stone to match existing. Carry out in situ resin repairs to 2 further sections of mullion
- 8. Conservation rooflights
- 9. Remove existing metal tie to balcony and carry out in situe resin repair to stonework
- 10. Replace 2 damaged sections of mullion in stone to match existing
- II. Replacement windows in accordance with schedule
- 12. Repair and redecorate existing timber lourvres to bell tower
- 13. New Crittall W20 slim painted steel framed window





Urban Architects

### LOWER GROUND FLOOR



GY

GY

GY















| GY | GY | GY |
|----|----|----|
|    |    |    |
|    |    |    |















This page is intentionally left blank